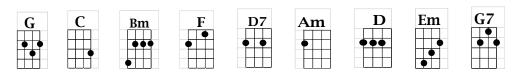

## <u>I'm Telling You Now</u>

INTRO: Am D G Em Am D G// F// I'll be staying for many a day, I'm in love with you now

G CG C G CG DI'm telling you now,I'm telling you right awayAm DGEm Am DG// F//I'll be staying for many a day,I'm in love with you now

GCGCGDI'm telling you nowI'll say what you want to hearAmDGEmAmDG//G7//I'll be saying for many a year,I'm in love with you now

GCGCGDI'm telling you now,I know it's been said be-foreAmDGEmAmDG//F//Say you love me, and I will be sure,I'm in love with you now

## **INTERLUDE:**

GCGCGDI'm telling you now,Iknow it's been said be-foreAmDGEmAmDSay you love me, and I will be sure,I'm in love with you now

## <u>I'm Telling You Now</u> - page 2

G C G C G C G D I'm telling you now I'm telling you right a-way Em Am D Am D G G// G7// I'll be staying for many a day I'm in love with you now Am D Am D G C Bm F Do you think I'm foolin' when I say I love you? I love you! Am D Maybe you'll believe me **D**/ Am C D/D7/ D7/ When I'm finally through, through, through, through CGC G C G G D I'm telling you now, I know it's been said be-fore G// F// Am D G Em Am D Say you love me, and I will be sure, I'm in love with you now G// Em// Am D I'm in love with you now G// C// Bm// D7// G/ Am D I'm telling you now