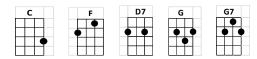

## <u>I'm Henry the Eighth - PLUC PERFORMANCE</u>

| INTRO:                                                  | C           | G          | F           | <b>D7</b> | C           | <b>G7</b> | C       |
|---------------------------------------------------------|-------------|------------|-------------|-----------|-------------|-----------|---------|
| I'm he                                                  | er eighth o | ld man, I' | m Hen       | ry        | Henry tl    | ne eigh   | th I am |
| (COME IN)                                               |             |            |             |           |             |           |         |
| C                                                       |             | F          |             |           | C           |           |         |
| I'm Henry the eighth I am Henry the eighth I am, I am   |             |            |             |           |             |           |         |
| C                                                       |             |            |             |           |             |           |         |
| I got married to the widow next door                    |             |            |             |           |             |           |         |
| <b>D7</b>                                               |             | G          |             |           |             |           |         |
| She's been married seven times before                   |             |            |             |           |             |           |         |
| C                                                       |             | G          |             |           |             |           |         |
| _                                                       | y one was a | an Henry   | -           | 7)        |             |           |         |
| F                                                       |             |            | G           |           |             |           |         |
| She wouldn't have a Willy or a Sam (no Sam)             |             |            |             |           |             |           |         |
| C .                                                     | G           |            |             | 7 C       |             | 7         | C       |
| I'm her eighth old man, I'm Henry Henry the eighth I am |             |            |             |           |             |           |         |
| SPOKEN: "Second verse same as the first"                |             |            |             |           |             |           |         |
| C                                                       |             | F          |             |           | C           |           |         |
| I'm Henry                                               | the eighth  | I am He    | nrv the     | e eigh    | ıth I am. I | am        |         |
| C                                                       | 8           |            | , -         |           | ,           |           |         |
| I got marr                                              | ied to the  | widow ne   | xt doo      | r         |             |           |         |
| D7                                                      |             | G          |             |           |             |           |         |
| She's been married seven times before                   |             |            |             |           |             |           |         |
| C                                                       |             | G          |             |           |             |           |         |
| And every                                               | y one was a | an Henry   | (Henry<br>G | 7)        |             |           |         |
| _                                                       | ln't have a | Willy or a |             | no Sa     | m)          |           |         |
| C                                                       | G           | -          |             | 7 C       |             | 7         | C////   |
| I'm her eig                                             | ghth old m  | an, I'm He | enry        | Hei       | nry the ei  |           |         |

## <u>I'm Henry the Eighth</u> - pg. 2

**INTERLUDE: KAZOOS** 

```
C
I'm Henry the eighth I am Henry the eighth I am, I am
I got married to the widow next door
She's been married seven times before
And every one was an Henry (Henry)
She wouldn't have a Willy or a Sam (no Sam)
                          F
                                                        C////
                                               G7
I'm her eighth old man, I'm Henry Henry the eighth I am
I'm Henry the eighth I am Henry the eighth I am, I am
I got married to the widow next door
D7
She's been married seven times before
And every one was an Henry (Henry)
She wouldn't have a Willy or a Sam (no Sam)
                                 D7 C
                                               G7
I'm her eighth old man, I'm Henry Henry the eighth I am
SHOUTED:
H - E - N - R - Y
\mathbf{C}
              Am
Henry (Henry) Henry (Henry)
          G
                 \mathbf{C}
Henry the eighth I am, I am
              C/ G7/ C/
          G7
Henry the eighth I am
```