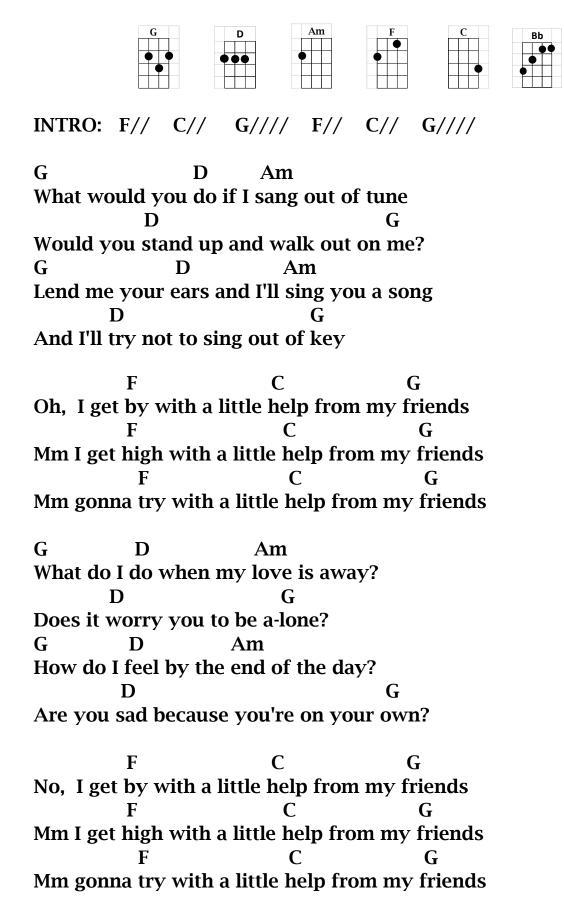

## With A Little Help From My Friends

## With A Little Help From My Friends - pg. 2

| G       | Em7           | $\mathbf{A}$   | G            |               | F            | C            |
|---------|---------------|----------------|--------------|---------------|--------------|--------------|
| Do you  | ı need a      | any-body?      | I need       | l some        | -body        | to love      |
|         | Em7           | $\mathbf{A}$   | G            |               | F            | C            |
| Could   | it be an      | y-body?        | I wan        | t some        | -body        | to love      |
| G       |               | D              | Am           |               |              |              |
| Would   | you be        | e-lieve in a   | love at      | first si      | ight?<br>G   |              |
|         | _             | n that it ha   |              |               |              |              |
| G       |               | D              | Am           |               |              |              |
|         | lo you :<br>D | see when y     |              | n out tl<br>G | he ligh      | ıt?          |
|         | _             | ı, but I kno   |              |               |              |              |
|         | F             |                | C            |               | G            |              |
| Oh, Ig  | get by v<br>F | with a little  | help fi      | rom my        | y frien<br>G | ıds          |
| Mm I g  | _             | with a litt    | •            | from n        |              | ends         |
| Mm go   | _             | with a litt    | •            | from 1        |              | ends         |
| G       | Em7           | A              | G            |               | F            | C            |
| Do you  |               | any-body?<br>A |              | l some        | -body<br>F   | to love<br>C |
| Could   |               | y-body?        |              | t some        |              | _            |
|         | F             |                | C            |               | G            |              |
| Oh, Ig  | get by v<br>F | with a little  | help fi      | rom my        | y frien      |              |
| Mm, go  | onna tr       | y with a lit   | tle help     | from          | my fri       |              |
| Oh, I g | F<br>et high  | with a littl   | C<br>le help | from n        | G<br>ny frie | ends         |
|         | F             |                | C            |               | G            |              |
| Yes I g | et by w       | vith a little  |              | om my         |              | _            |
| With a  | little h      | elp from m     |              |               |              |              |