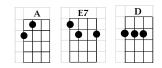

## Baby Baby Can't You Hear My Heartbeat?

| INTRO: A D A E7// A D A//// E7//                      | /// |
|-------------------------------------------------------|-----|
| You're the one I love You're the one I love           |     |
| A E7 D A                                              |     |
| Every time I see you lookin' my way                   |     |
| E7 D A                                                |     |
| Baby, baby, can't you hear my heartbeat?              |     |
| E7 D A                                                |     |
| In the car or walkin' down the highway                |     |
| E7 D A D                                              |     |
| Baby, baby, can't you hear my heartbeat?              |     |
| When you move up closer to me                         |     |
| When you move up closer to me<br>E7                   |     |
| I get a feeling that's ooo-wee                        |     |
| A E7 D A                                              |     |
| Can't you hear the poundin' of my heartbeat?          |     |
| D A E7 A D A//// E7////                               |     |
| 'Cause you're the one I loo-ove You're the one I love |     |
| A E7 D A                                              |     |
| When I feel you put your arms a-round me              |     |
| E7 D A                                                |     |
| Baby, baby, can't you hear my heartbeat?              |     |
| E7 D A                                                |     |
| Then I'm glad, I'm mighty glad I found you            |     |
| E7 D A D                                              |     |
| Baby, baby, can't you hear my heartbeat?              |     |
| When you asked me to meet your ma                     |     |
| E7                                                    |     |
| I knew that baby, we'd be going far                   |     |
| A E7 D A                                              |     |
| Can't you hear the pounding of my heartbeat?          |     |
| D A E7 A D A/// E7///                                 |     |
| 'Cause you're the one I loo-ove You're the one I love |     |

## Baby Baby Can't You Hear My Heartbeat? - pg. 2

| INT | ERLU      | DE:          |            |             |              |         |               |             |
|-----|-----------|--------------|------------|-------------|--------------|---------|---------------|-------------|
| A   |           | <b>E7</b>    | D          |             | $\mathbf{A}$ |         |               |             |
| Car | n't yo    | u hear       | the pour   | ndin' of    | my heart     | beat?   |               |             |
|     |           |              | D          | <b>A E7</b> | $\mathbf{A}$ | D       | A////         | E7////      |
| 'Ca | use y     | ou're t      | he one I   | loo-ove     | You're t     | the one | I love        |             |
|     |           |              |            |             |              |         |               |             |
| A   | E         | 7            | D          |             | A            |         |               |             |
| All | my fr     | iends        | are cryin  | out to      | meet you     | L       |               |             |
|     | <b>E7</b> | $\mathbf{D}$ |            | _           | A            |         |               |             |
| Bab | y, bal    | by, can      | ı't you he | ear my l    | neartbeat?   | ?       |               |             |
|     |           | <b>E7</b>    | D          |             | $\mathbf{A}$ |         |               |             |
| Nov | w's th    | e time       | to go and  | d see th    | e preache    | er      |               |             |
|     | <b>E7</b> | $\mathbf{D}$ |            |             | A            | D       |               |             |
| Bab | y, bal    | by, car      | ı't you he | ear my l    | neartbeat?   | ?       |               |             |
|     |           |              |            |             |              |         |               |             |
|     | dding     | bells a      | are gonna  | a chime     |              |         |               |             |
| E7  |           | ı            |            |             |              |         |               |             |
|     | y, bal    |              | ı're gonn  | a be mi     |              |         |               |             |
| A   | T -       | E7           | D          |             | A            | 1 -0    |               |             |
| Can | ı't you   | ı hear       | _          | •           | my heart     | _       | <b>A</b> //// | T 7 / / / / |
| 10- |           |              |            | A E7        |              | D       |               | E7////      |
| Cai | use yo    | ou re u      | ne one i i | .00-ove     | You're t     | ine one | 1 love        |             |
| FAI | DF:       |              |            |             |              |         |               |             |
|     | <i>-</i>  |              |            |             |              |         |               |             |
| A   | E7        | $\mathbf{D}$ |            | A           | 4            |         |               |             |
| Bab | y, bal    | by, can      | 't you he  | ear my l    | neartbeat?   | ?       |               |             |
|     | <b>E7</b> | $\mathbf{D}$ |            | A           | 1            |         |               |             |
| Bab | y, bal    | by, can      | ı't you he | ear my l    | neartbeat?   | ?       |               |             |
|     | <b>E7</b> | $\mathbf{D}$ |            |             | A/ A/        |         |               |             |
| Bab | y, bal    | by, can      | ı't you he | ear my l    | ieart-beat   | ?       |               |             |