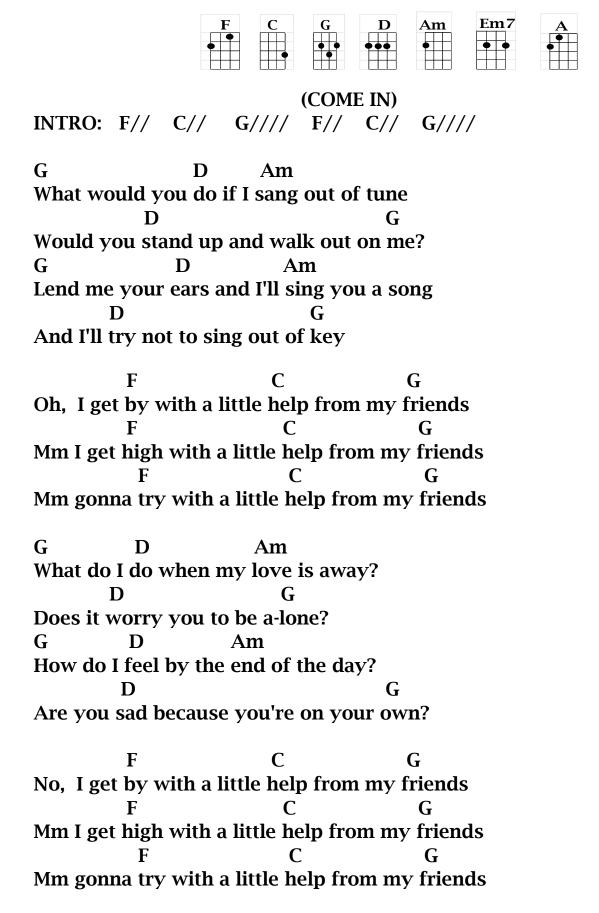

## With A Little Help From My Friends



## With A Little Help From My Friends - pg. 2

| G                                                             | Em7          | $\mathbf{A}$   | G              | F               |             | C         |
|---------------------------------------------------------------|--------------|----------------|----------------|-----------------|-------------|-----------|
| Do you                                                        | need a       | any-body?      | I need         | some-bo         | dy to       | love      |
|                                                               | Em7          | $\mathbf{A}$   | G              | F               |             | C         |
| Could i                                                       | t be an      | y-body?        | I want         |