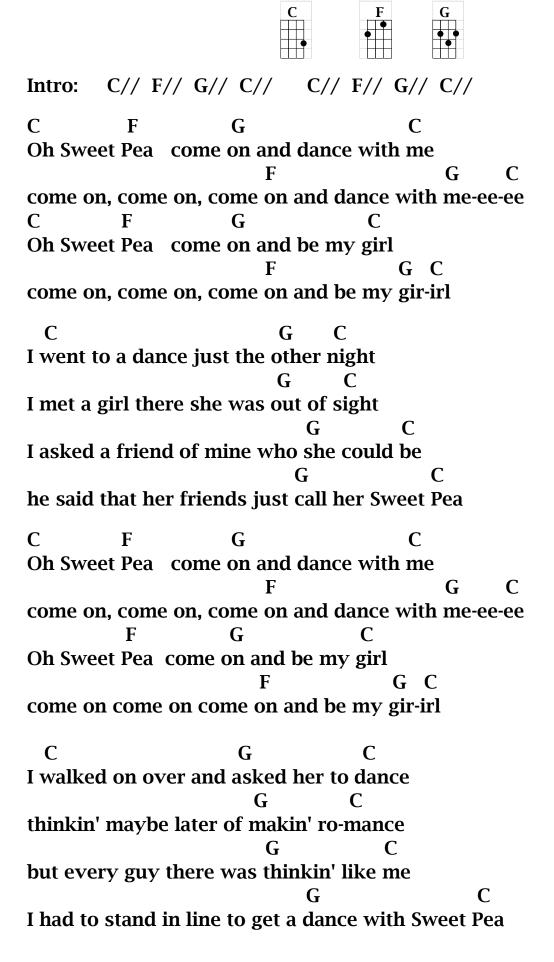

## **Sweet Pea by Tommy Roe**



## Sweet Pea by Tommy Roe - pg. 2

| C            | F          | G            |             | C        |          |              |
|--------------|------------|--------------|-------------|----------|----------|--------------|
| Oh Sw        | eet Pea    | come on      | and dance   | with m   | e        |              |
|              |            |              | F           |          | G        | C            |
| come o       | on, com    | e on, come   | on and d    | ance wit | h me-ee  | ·ee          |
|              | F          | G            |             | C        |          |              |
| Oh Sw        | eet Pea    | come on      | and be my   | y girl   |          |              |
|              |            |              | F           | G        | C        |