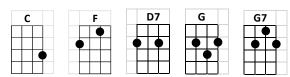

## <u>I'm Henry the Eighth</u>

| INTRO:                                                  | C                                                       | G        | F       | <b>D7</b>   | C       | <b>G7</b> | C      |  |
|---------------------------------------------------------|---------------------------------------------------------|----------|---------|-------------|---------|-----------|--------|--|
| I'm he                                                  | r eighth                                                | old man, | I'm He  | nry         | Henry t | he eight  | h I am |  |
| C                                                       |                                                         |          | F       |             | C       |           |        |  |
| I'm Henry the eighth I am Henry the eighth I am, I am   |                                                         |          |         |             |         |           |        |  |
| C                                                       |                                                         |          |         |             |         |           |        |  |
| I got marri                                             | ed to the                                               | e widow  | next do | or          |         |           |        |  |
| D7                                                      |                                                         | G        | r       |             |         |           |        |  |
| She's been married seven times before<br>C G            |                                                         |          |         |             |         |           |        |  |
| And every one was an Henry (Henry)                      |                                                         |          |         |             |         |           |        |  |
| F                                                       |                                                         |          | G       |             |         |           |        |  |
| She wouldn't have a Willy or a Sam (no Sam)             |                                                         |          |         |             |         |           |        |  |
| C                                                       |                                                         | G        | F I     | <b>D7</b> C | G       | 7         | C      |  |
| I'm her eighth old man, I'm Henry Henry the eighth I am |                                                         |          |         |             |         |           |        |  |
| SPOKEN: "Second verse same as the first"                |                                                         |          |         |             |         |           |        |  |
| C                                                       |                                                         |          | F       |             | C       |           |        |  |
| I'm Henry the eighth I am Henry the eighth I am, I am   |                                                         |          |         |             |         |           |        |  |
| I got married to the widow next door                    |                                                         |          |         |             |         |           |        |  |
| D7                                                      |                                                         | G        |         |             |         |           |        |  |
| She's been married seven times before                   |                                                         |          |         |             |         |           |        |  |
| C                                                       |                                                         | G        |         |             |         |           |        |  |
| And every one was an Henry (Henry)                      |                                                         |          |         |             |         |           |        |  |
| F                                                       |                                                         |          | G       |             |         |           |        |  |
| She wouldn't have a Willy or a Sam (no Sam)             |                                                         |          |         |             |         |           |        |  |
| C                                                       |                                                         |          |         | <b>D7</b> C |         | 7         | C////  |  |
| I'm her eig                                             | I'm her eighth old man, I'm Henry Henry the eighth I am |          |         |             |         |           |        |  |