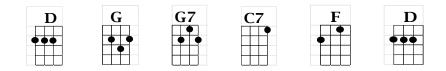

## INTRO: D//// //// G//// G7//// //

C G I'll have a blue Christmas with-out you G7 C I'll be so blue just thinking about you C7 F Decorations of red on our green Christmas tree D G G7 Won't be the same dear, if you're not here with me