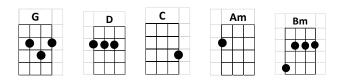

## A Groovy Kind of Love

Intro: D G D Wouldn't you a-gree baby you and me G //// D / TACET got a groovy kind of love

G D When I'm feeling blue all I have to do G С Is take a look at you then I'm not so blue Am Bm When you're close to me I can feel your heartbeat Am D I can hear you breathing in my ear G D Wouldn't you a-gree baby you and me D // G //// got a groovy kind of love

G D Anytime you want to you can turn me onto G C Anything you want to anytime at all Am Bm When I kiss your lips oooh I start to shiver Am D Can't control the quivering inside D G Wouldn't you agree baby you and me D// G //// got a groovy kind of love

## A Groovy Kind of Love - pg. 2

INTERLUDE: D G D When I'm feeling blue all I have to do G C Is take a look at you then I'm not so blue Am Bm When you're close to me, I can feel your heartbeat Am D// I can hear you breathing near my ear

G D When I'm feeling blue all I have to do С G Is take a look at you then I'm not so blue Am Bm When I'm in your arms nothing seems to matter D Am My whole world could shatter I don't care D G Wouldn't you agree baby you and me G //// D // got a groovy kind of love