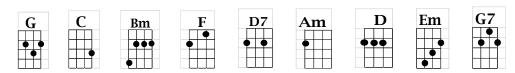

## <u>I'm Telling You Now</u>

**INTRO:** 

AmDGEmAmDG//F//I'll be staying for many a day,I'm in love with you now

## (COME IN)

G CG C G CG DI'm telling you now,I'm telling you right awayAm DGEm Am DG// F//I'll be staying for many a day,I'm in love with you now

GCGCGDI'm telling you nowI'll say what you want to hearAmDGEmAmDG//G7//I'll be saying for many a year,I'm in love with you now

GCGCGDI'm telling you now,I know it's been said be-foreAmDGEmAmDG//F//Say you love me, and I will be sure,I'm in love with you now

## **INTERLUDE:**

GCGCGDI'm telling you now,Iknow it's been said be-foreAmDGEmAmDAmVou love me, and I will be sure,I'm in love with you now

## <u>I'm Telling You Now</u> - page 2

G C G C G C G D I'm telling you now I'm telling you right a-way Em Am D G// G7// G Am D I'll be staying for many a day I'm in love with you now Am D Am D G C Bm F Do you think I'm foolin' when I say I love you? I love you! Am D Maybe you'll believe me D/ Am C D/ D7/ D7/ When I'm finally through, through, through CGC G C G G D I'm telling you now, I know it's been said be-fore G// F// Am D G Em Am D Say you love me, and I will be sure, I'm in love with you now G// Em// Am D I'm in love with you now G// C// Bm// D7// G/ Am D